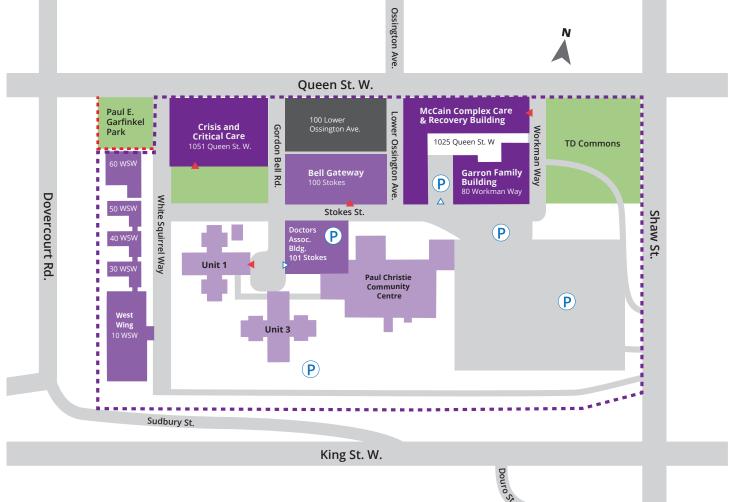

## **QUEEN ST**

### **MON-FRI**

Bell Gateway Building Open 8:00 a.m. - 5:00 p.m.

Unit 1 Open 8:00 a.m. - 8:00 p.m.

Crisis and Critical Care Building Open 7:00 a.m. - 7:00 p.m.

McCain Complex Care Open 7:00 a.m. – 7:00 p.m.

& Recovery Building

#### **WEEKEND/HOLIDAY**

Crisis and Critical Care Building Open 8:00 a.m. – 8:00 p.m.

**Unit 1** Open 8:00 a.m. – 8:00 p.m.

McCain Complex Care Open 8:00 a.m. – 8:00 p.m.

& Recovery Building

\*Note the CAMH Emergency Department is open 24h/7 for emergency services